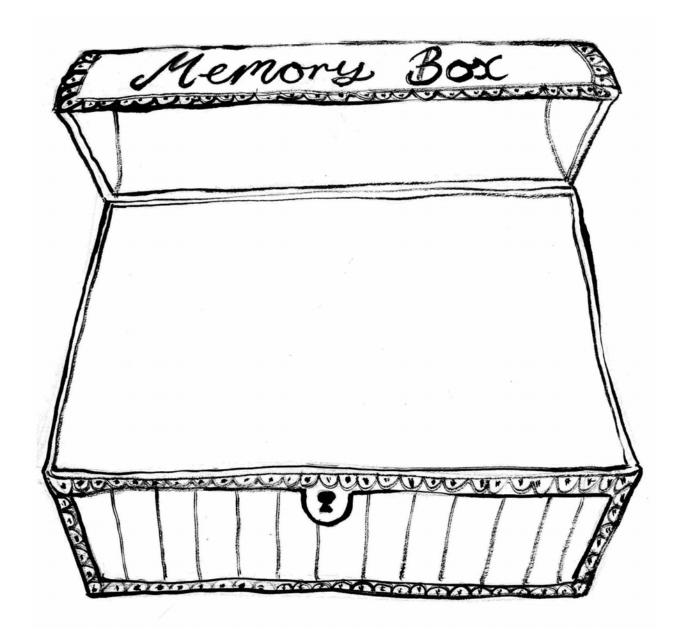

One way to help people with Alzheimers remember things is to make a Memory Box with familiar things and photographs in. What do you think Grace would put in Phyllis's Memory Box?

If you were to make a Memory Box for yourself, for when you are old and forgetful, what do you think you'd like to put in it to remember?

Make a list or draw a picture of the things inside your Memory Box.

Name: