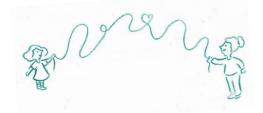

5. On one side draw yourself, your loved one/s and The Longest Strongest Thread that connects you!

Will you draw a straight line? Zigzaggy?? Maybe a crazy & fun one???

6. On the other side write a loving message, write the address and add a stamp.