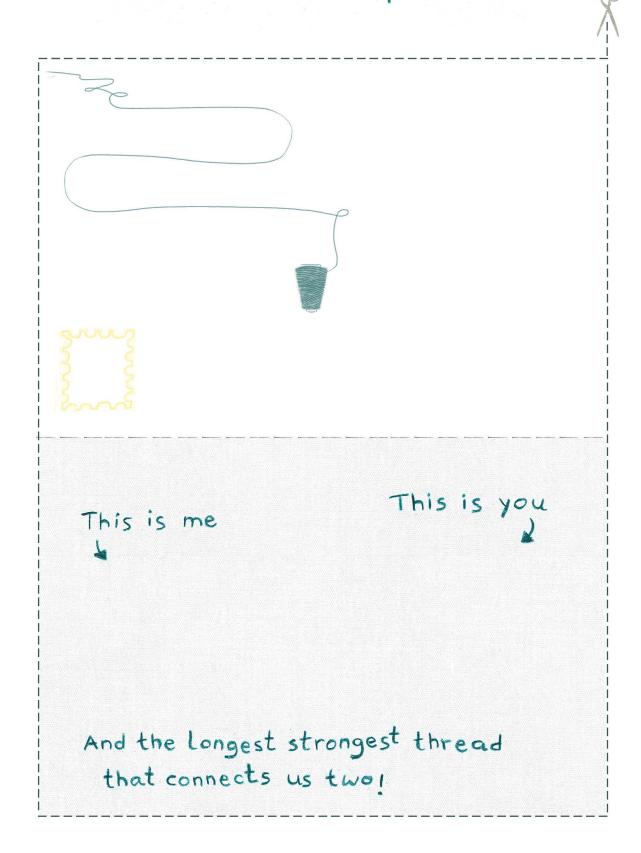

5. On one side draw yourself, your loved one/s and The Longest Strongest Thread that connects you!

Will you draw a straight line? Zigzaggy?? Maybe a crazy & fun one???

6. On the other side write a loving message, write the address and add a stamp.